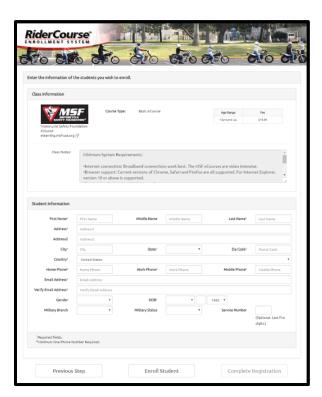

# **Enter Student Information**

**1.** Enter your **Student Information** in the required fields.

|                                   | he students you wish to enroll.                   |
|-----------------------------------|---------------------------------------------------|
| Student Info                      | rmation                                           |
| First Name <sup>1</sup>           | Middle Name Last Name <sup>1</sup>                |
| Address <sup>1</sup>              |                                                   |
| Address2                          |                                                   |
| City <sup>1</sup>                 | State <sup>1</sup> v Zip Code <sup>1</sup>        |
| Country <sup>1</sup>              | <b>•</b>                                          |
| Home Phone <sup>2</sup>           | Work Phone <sup>2</sup> Mobile Phone <sup>2</sup> |
| Email Address <sup>1</sup>        |                                                   |
| Verify Email Address <sup>1</sup> |                                                   |
| Gender                            | V         DOB1         V         V                |
| Military Branch                   | Military Status   Service Number                  |
| Previous                          | Step Enroll Student Complete Registration         |

2. Click on Enroll Student