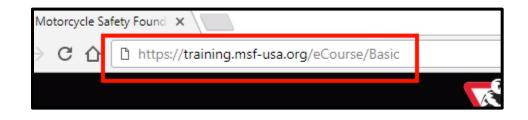

### Where to Go to Enroll in Your Basic eCourse

This is a link to the Enrollment website. You can click here to get started if you are viewing this document on your computer.

Alternatively, you can enter it directly into your internet browser (Google Chrome, Internet Explorer, Safari, Firefox, etc.) to begin your enrollment.

The Enrollment website URL is <a href="https://training.msf-usa.org/eCourse/Basic">https://training.msf-usa.org/eCourse/Basic</a>

When you get to the eCourse enrollment page, it looks like this!