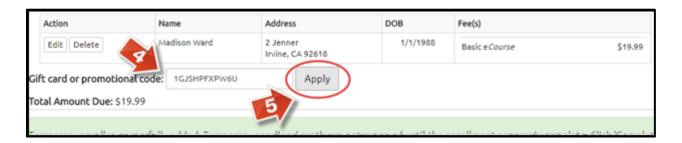

Take a moment to review the information listed under heading, **Temporary Enrollee(s)**.

If you made a mistake and need to fix it, click on the **Edit** button to make corrections.

| Action                 | Name         | Address                      | DOB      | Fee(s)                |         |
|------------------------|--------------|------------------------------|----------|-----------------------|---------|
| Edit Delete            | Madison Ward | 2 Jenner<br>Irvine, CA 92618 | 1/1/1988 | Basic e <i>Course</i> | \$19.99 |
| lift card or promotion | anal code:   | Apply                        |          |                       |         |

**4.** Enter your 12-character Coupon Code in the 'Gift card or promotional code' field.

The **Total Amount Due** remains \$19.99 until you have completed the next step.

- 5. Click Apply and your Total Amount Due will change to \$0.00.
- 6. Click Complete Registration