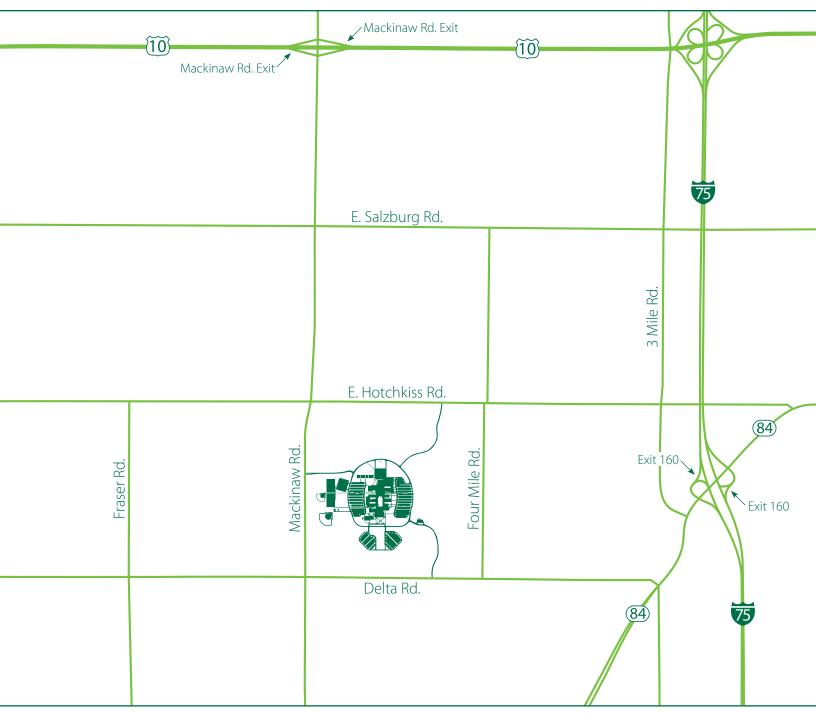

# SURROUNDING AREA

1961 Delta Road • University Center, MI 48710

### FROM I-75

Take exit 160. Turn south onto M-84. Travel 1/4 mile to the second traffic light. Turn west onto Delta Road. Travel 1-1/4 miles. Delta College entrance is on the right.

### FROM US-10

Exit south at Mackinaw Road exit onto Mackinaw Road. Travel south 2-1/4 miles, past the blinking light at Hotchkiss Road. Delta College entrance is on the left.