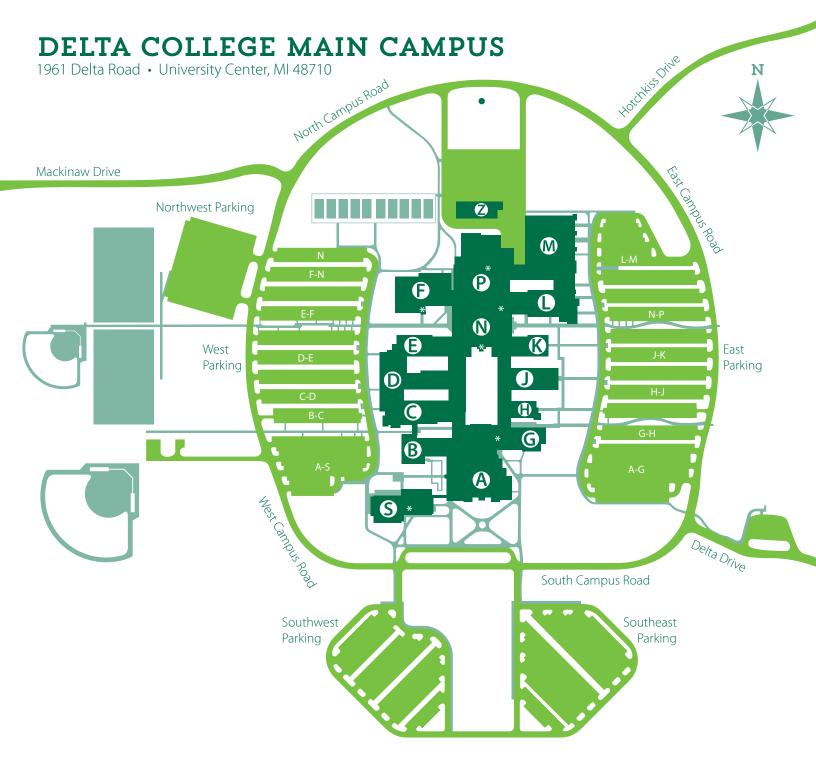

## MAIN LEVEL (100 SERIES)

| Admissions           | H wing |
|----------------------|--------|
| Administration       | B wing |
| Board Room           | B151   |
| Business Training    | P wing |
| Dental Clinic        | F131   |
| Fitness & Recreation | P112   |
| Galleria             | S wing |
| Lecture Theater      | G160   |
| Pioneer Gym          | N110   |
| Shipping & Receiving | P108   |

## COURTYARD LEVEL (OOO SERIES)

| Bookstore          | N015   |
|--------------------|--------|
| Commons Food Court | N005   |
| Radio & TV         | A wing |

### **UPPER LEVEL (200 SERIES)**

### ELEVATOR

Rooms and Service Areas are identified by wing letter and level number.